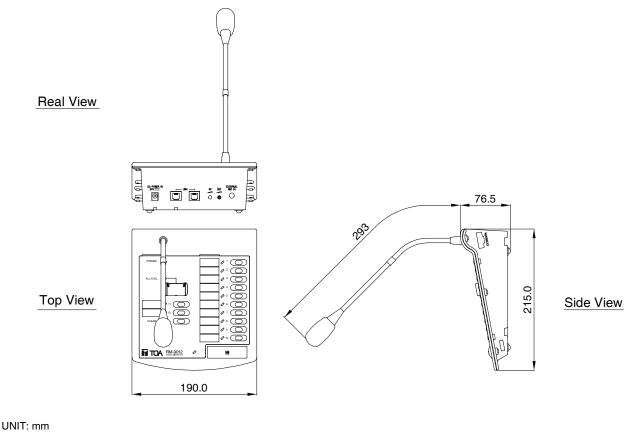

# SPECIFICATIONS:

(\*1) 0dB = 1 V

| Power Source          | 24 V DC (Operating range: 19 V - 29 V DC)                      |
|-----------------------|----------------------------------------------------------------|
|                       | Supplied from AC adaptor AD-246 or the equivalent              |
| Power Consumption     | 80mA or less                                                   |
| Audio Output          | 0 dB(*1), 600Ω, transformer balanced, RJ45 connector           |
| Distortion            | 1% or less                                                     |
| Frequency Response    | 100 - 20,000Hz                                                 |
| S/N Ratio             | 60dB or more                                                   |
| Microphone            | Unidirectional electret condenser microphone                   |
| Control Output        | 12 channels, open collector output, withstand voltage: 27V DC, |
|                       | control current: max. 50 mA,                                   |
|                       | (2) RJ45 connectors                                            |
| Number of Keys        | 12 zone selection keys, All call key, Cancel key, Talk key     |
| Volume Control        | Microphone volume control                                      |
| Operating Temperature | -10℃ to +40℃ (14℉ to 104℉)                                     |
| Finish                | ABS resin, Black                                               |
| Dimensions            | 190(W) X 76.5(H) X 215(D) mm (Gooseneck microphone excluded)   |
| Weight                | 750g                                                           |
| Option                | AC Adaptor: AD-246                                             |

#### ■ APPEARANCE